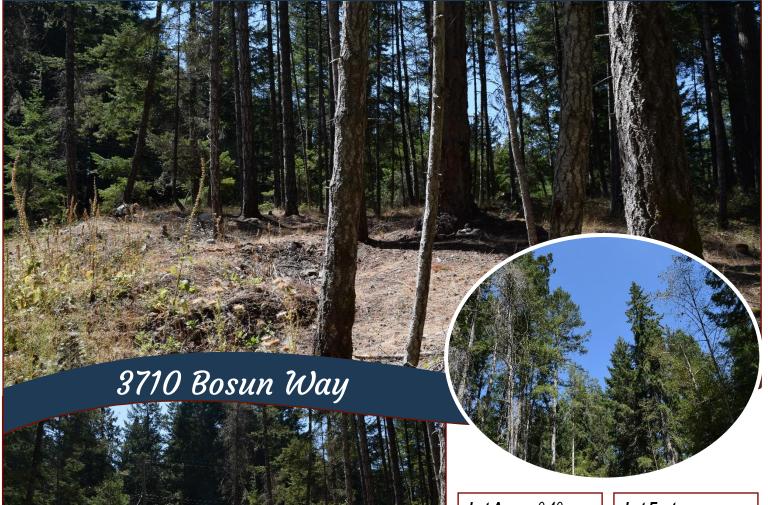

### Value Added Building Lot!

Value Added Building Lot! Nearly ½ an acre of mostly level, usable property awaits your dream home or cottage. Desirable property enjoys sunny Southern exposure and several value added features including: Driveway in, Hydro pole with meter and already hooked up to Municipal water system. Great location is within walking distance to Disc Golf Park, Tennis Courts, Hiking Trails & public access on Magic Lake. Property owners in this area may qualify for affordable moorage at nearby Thieves Bay Community Marina. Put this one on the top of your list and start creating your Island lifestyle today! Septic system required.

#### Lot Features:

- Rural setting
- Level
- Treed
- Cleared
- Southern exposure
- Magic Lake Estates with access to Thieves Bay marina and tennis courts