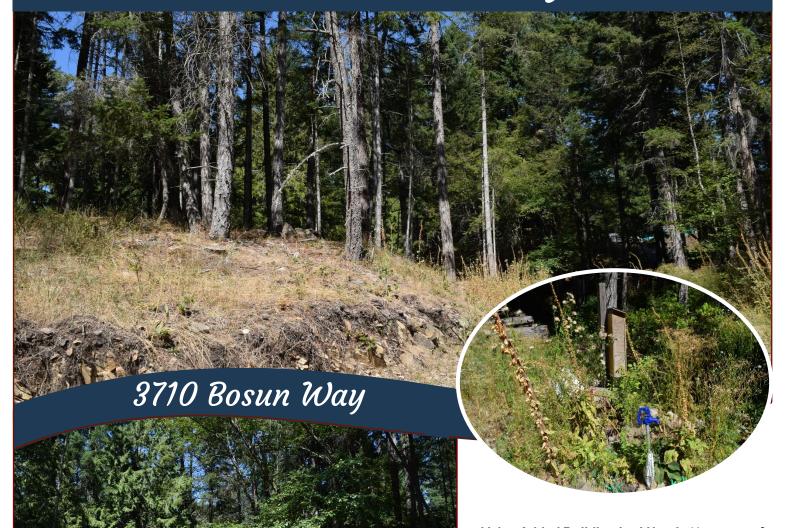

### Value Added Building Lot!

Value Added Building Lot! Nearly ½ an acre of mostly level, usable property awaits your dream home or cottage. Desirable property enjoys sunny Southern exposure and several value added features including: Driveway in, Hydro pole with meter and already hooked up to Municipal water system. Great location is within walking distance to Disc Golf Park, Tennis Courts, Hiking Trails & public access on Magic Lake. Property owners in this area may qualify for affordable moorage at nearby Thieves Bay Community Marina. Put this one on the top of your list and start creating your Island lifestyle today! Septic system required.

#### Lot Features:

- Rural setting
- Level
- Treed
- Cleared
- Southern exposure
- Magic Lake Estates with access to Thieves Bay marina and tennis courts